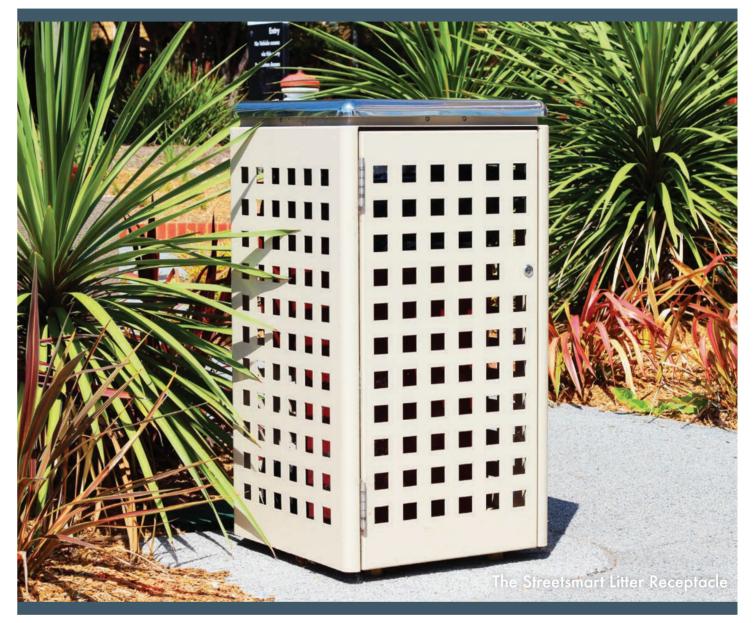

#### Streetsmart Litter & Recycling Receptacle

A clean and practical design, these waste disposal units are versatile in terms of finishing options while still maintaining the key practical attributes required of a bin.