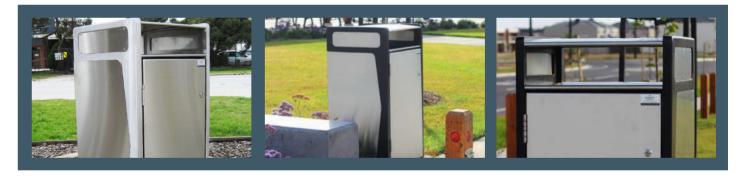

#### Fulcrum Litter & Recycling Receptacle

Designed and manufactured here in Australia from cast aluminium and stainless steel panels, the Fulcrum litter receptacle is a versatile and stylish addition to any public space.