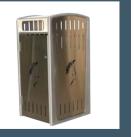

## Avenue Litter & Recycling Receptacle

Highly configurable, our Avenue Litter & Recycling Receptacles are versatile, effective and well-built products. Available with mild-steel or stainless steel framing and hardwood timber or steel slats.