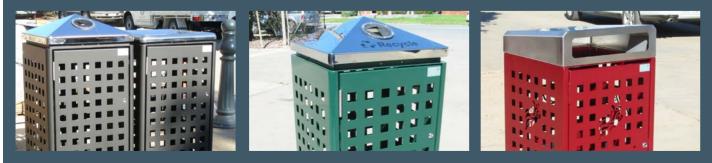

#### **Corio Litter & Recycling Receptacle**

The Corio Litter & Recycling Receptacles are sturdy and stylish products designed to withstand public use, made from Mild Steel, the Corio is distinguished by its unique punch perforated panels.