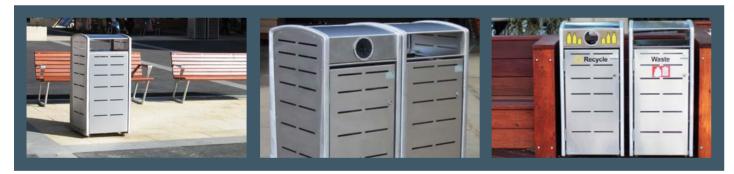

#### **Corio Litter & Recycling Receptacle**

The Corio Litter & Recycling Receptacles are sturdy and stylish products designed to withstand public use, made from Mild Steel, the Corio is distinguished by its unique punch perforated panels.