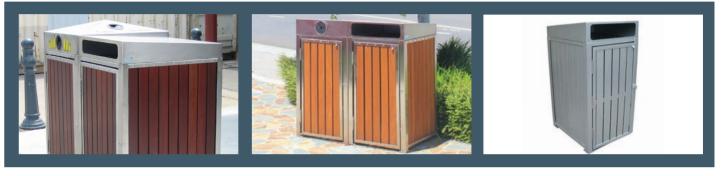

## Avenue Litter & Recycling Receptacle

Highly configurable, our Avenue Litter & Recycling Receptacles are versatile, effective and well-built products. Available with mild-steel or stainless steel framing and hardwood timber or steel slats.