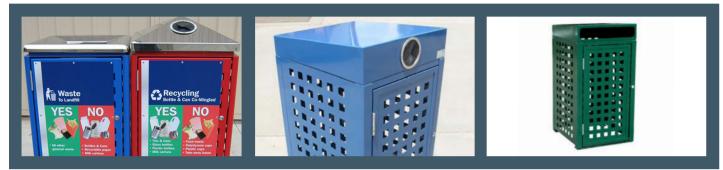

#### Streetsmart Litter & Recycling Receptacle

A clean and practical design, these waste disposal units are versatile in terms of finishing options while still maintaining the key practical attributes required of a bin.