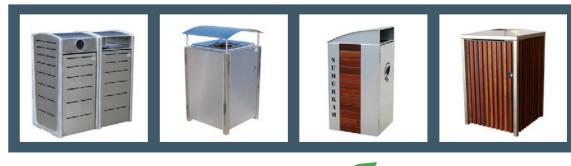

#### Metro Litter & Recycling Receptacle

Our Metro Litter and Recycling Receptacles are popular, simple and very effective products which have been created specifically to suit modern urban or park environments.