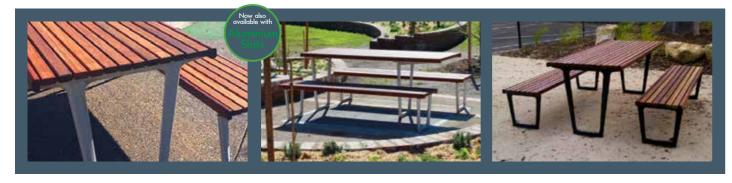

## Woodgrove Picnic Setting

furphyfoundry.com.au

Constructed from mild-steel and hardwood timber slats (WPC options available) - the Woodgrove comes alive through powder-coating and finishing options.

(03) 5831 2777