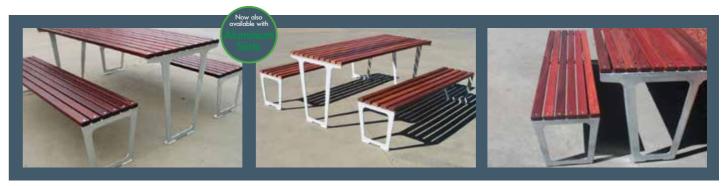

## Woodgrove Picnic Setting

furphyfoundry.com.au

Constructed from mild-steel and hardwood timber slats (WPC options available) - the Woodgrove comes alive through powder-coating and finishing options.

(03) 5831 2777