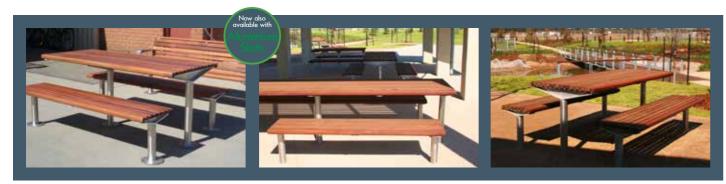

## Civic Picnic Setting

Disabled Access

A durable mild steel frame, paired with our standard Furphy harwood timber slats are used to create our popular park and urban Civic Picnic Setting.