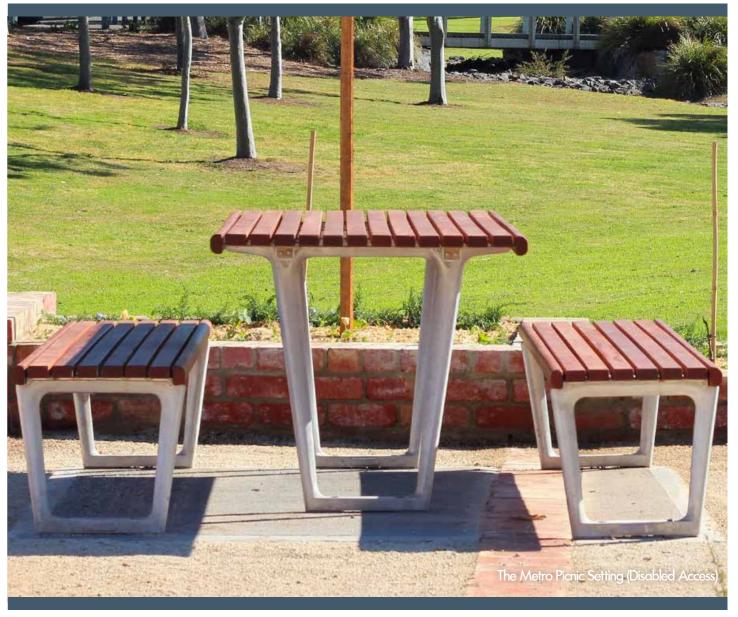

#### Metro Picnic Setting

A popular, simple and very effective product which has been created specifically to suit modern urban or park environments. Cast aluminium and hardwood slats, manufactured in Australia.