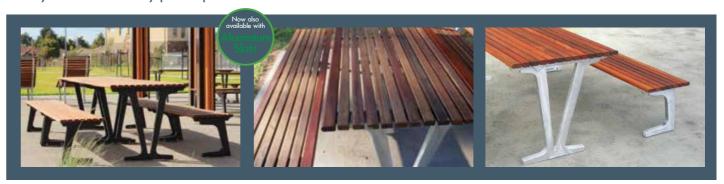

#### **Fulcrum Picnic Setting**

Designed and manufactured here in Australia from cast aluminium and hardwood slats, the Fulcrum Picnic Setting is a versatile and stylish addition to any public space.