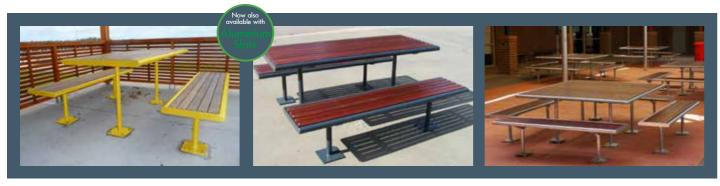

#### Metro Picnic Setting

A popular, simple and very effective product which has been created specifically to suit modern urban or park environments. Cast aluminium and hardwood slats, manufactured in Australia.

#### Promenade Picnic Setting

The Promenade Picnic Setting is made from a sturdy cast aluminium frame and hardwood timber slats - resulting in a truly low-maintenance, aesthetically brilliant and durable product.

## Civic Picnic Setting

Disabled Access

A durable mild steel frame, paired with our standard Furphy harwood timber slats are used to create our popular park and urban Civic Picnic Setting.