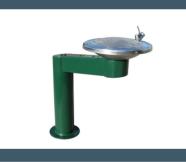

#### Foreshore Drinking Fountain

The Foreshore Drinking Fountain is a signature Furphy Foundry product. Made from 316 stainless steel and finished with an electro polish, this Drinking Fountain has been built to last.