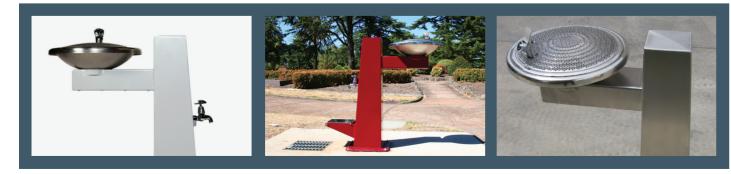

# Cascade Drinking Fountain

Made from hot dipped galvanised mild-steel pipe, our Cascade Drinking Fountain comes in two unique formats - regular and wheelchair access. Both can be finished with an array of options.

### Cascade Drinking Fountain

Made from hot dipped galvanised mild-steel pipe, our Cascade Drinking Fountain comes in two unique formats - regular and wheelchair access. Both can be finished with an array of options.