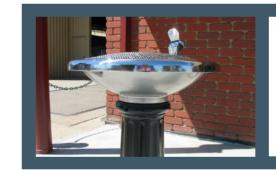

#### Foreshore Drinking Fountain

The Foreshore Drinking Fountain is a signature Furphy Foundry product. Made from 316 stainless steel and finished with an electro polish, this Drinking Fountain has been built to last.