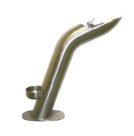

#### Foreshore Drinking Fountain

The Foreshore Drinking Fountain is a signature Furphy Foundry product. Made from 316 stainless steel and finished with an electro polish, this Drinking Fountain has been built to last.