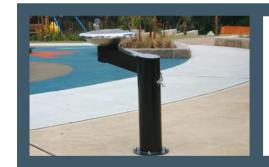

#### Sandford Drinking Fountain

Completely wheelchair accessible, the Sandford Drinking Fountain can be modified specifically to suit your project needs; through colour selection and the addition of stainless steel accessories.