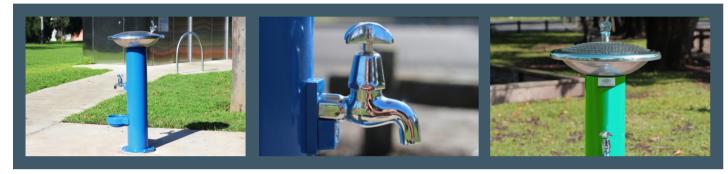

## Drinking Fountains Browse the full range at furphyfoundry.com.au

The option to customise the colours, materials used and finishing options allows the Furphy Foundry range of Drinking Fountains to fit into any Australian public environment.

# More Products Browse the full range at furphyfoundry.com.au

Our Drinking Fountain range consists of 5 standard designs. In addition, most designs are customisable opening a vast array of options for your project needs. Visit our website to see the entire range in more detail, or contact us to find out more.