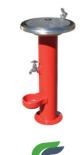

# Cascade Drinking Fountain

Made from hot dipped galvanised mild-steel pipe, our Cascade Drinking Fountain comes in two unique formats - regular and wheelchair access. Both can be finished with an array of options.

### Cascade Drinking Fountain

Made from hot dipped galvanised mild-steel pipe, our Cascade Drinking Fountain comes in two unique formats - regular and wheelchair access. Both can be finished with an array of options.