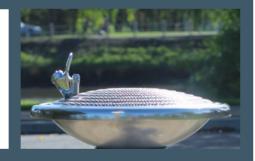

#### London Drinking Fountain (AST)

A classic column design, set in cast aluminium and finished off with high-quality stainless steel components - the London Drinking Fountain is a perfect addition to any public space environment.