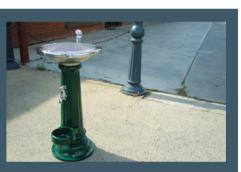

#### Sandford Drinking Fountain

Completely wheelchair accessible, the Sandford Drinking Fountain can be modified specifically to suit your project needs; through colour selection and the addition of stainless steel accessories.