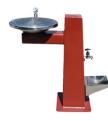

#### Sandford Drinking Fountain

Completely wheelchair accessible, the Sandford Drinking Fountain can be modified specifically to suit your project needs; through colour selection and the addition of stainless steel accessories.