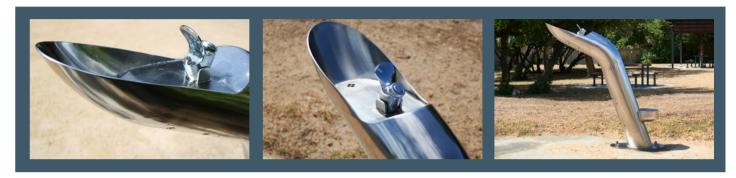

#### Foreshore Drinking Fountain

The Foreshore Drinking Fountain is a signature Furphy Foundry product. Made from 316 stainless steel and finished with an electro polish, this Drinking Fountain has been built to last.