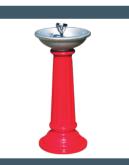

#### Sandford Drinking Fountain

Completely wheelchair accessible, the Sandford Drinking Fountain can be modified specifically to suit your project needs; through colour selection and the addition of stainless steel accessories.