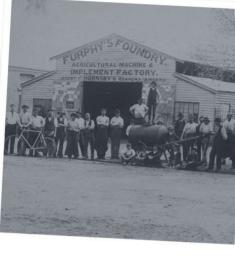

# The Story

As one of Australia's oldest companies, Furphy Foundry is proud of its heritage and a strong dedication to producing excellent products has always been paramount. Furphy Foundry's commitment to manufacturing such high-quality products was first summarised in 1910 when company founder, John Furphy inscribed the following words on the cast ends of a Furphy Water Cart: