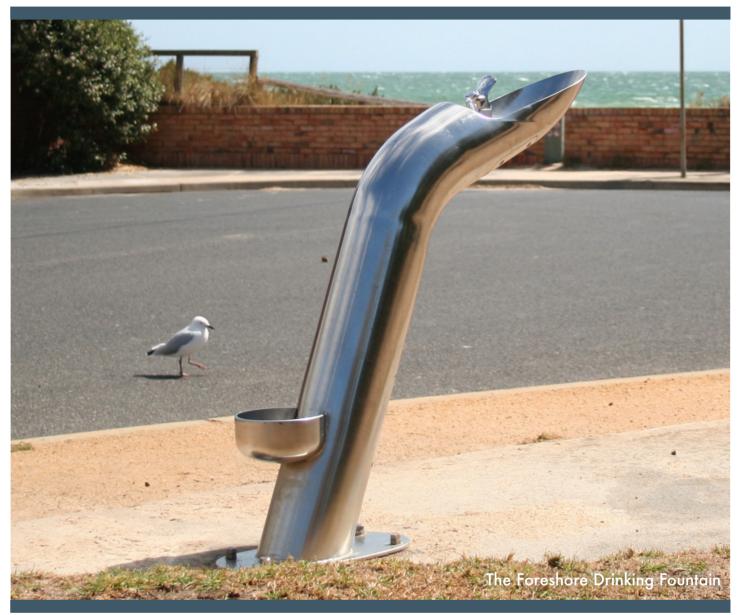

#### Foreshore Drinking Fountain

The Foreshore Drinking Fountain is a signature Furphy Foundry product. Made from 316 stainless steel and finished with an electro polish, this Drinking Fountain has been built to last.